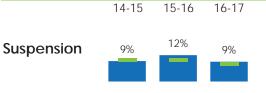

|  |



#### Student Learning

RA 071718





#### Yearly Graduation

Yearly Graduation



#### Advanced Placement

|       | Course Complete |      | Exams Taken |      | Exams Passed |      |  |
|-------|-----------------|------|-------------|------|--------------|------|--|
|       | School          | SUSD | School      | SUSD | School       | SUSD |  |
| 16-17 | 92%             | 94%  | 81%         | 84%  | 11%          | 19%  |  |
| 17-18 | 93%             | 94%  | 85%         | 85%  | 14%          | 16%  |  |

16-17

17-18

196

prelim

count

#### Earned Credits (Graduates)

|       | Edison High | Stockton USD |
|-------|-------------|--------------|
| 15-16 | 270         | 263          |
| 16-17 | 253         | 261          |
| 17-18 | 251         | <i>259</i>   |

## Discipline



#### Attendance

Chronic **Absenteeism** 





#### **Expulsion** (count)



### **English Learners**







Edison High

2 RA 071718