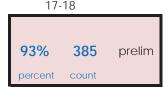

#### Advanced Placement

|       | Course Complete |      | Exams Taken |      | Exams Passed |      |  |
|-------|-----------------|------|-------------|------|--------------|------|--|
|       | School          | SUSD | School      | SUSD | School       | SUSD |  |
| 16-17 | 92%             | 94%  | 81%         | 84%  | 11%          | 19%  |  |
| 17-18 | 93%             | 94%  | 85%         | 85%  | 14%          | 16%  |  |