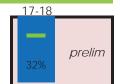

### Yearly Graduation

Yearly Graduation



#### Advanced Placement

|       | Course Complete |      | Exams Taken |      | Exams Passed |      |  |
|-------|-----------------|------|-------------|------|--------------|------|--|
|       | School          | SUSD | School      | SUSD | School       | SUSD |  |
| 16-17 | 92%             | 94%  | 81%         | 84%  | 11%          | 19%  |  |
| 17-18 | 93%             | 94%  | 85%         | 85%  | 14%          | 16%  |  |

16-17

17-18

196

prelim

count

#### Earned Credits (Graduates)

|       | Edison High | Stockton USD |
|-------|-------------|--------------|
| 15-16 | 270         | 263          |
| 16-17 | 253         | 261          |
| 17-18 | 251         | <i>259</i>   |

## Discipline



#### Attendance

Chronic **Absenteeism** 





#### **Expulsion** (count)



### **English Learners**







Edison High

2 RA 071718