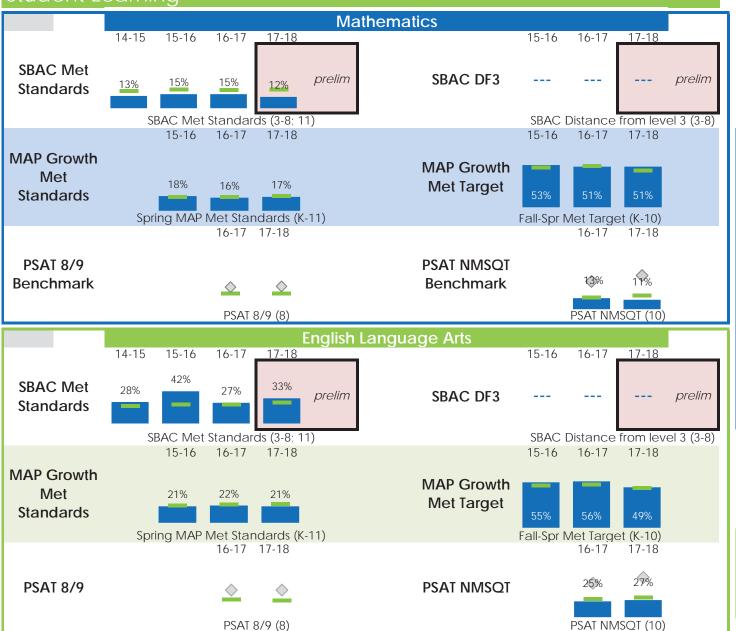

# **Edison High**

Comprehensive Academic Report

Stockton Unified School District



#### Demographics

2017-2018

| Enrollment          | 2143              |  |  |
|---------------------|-------------------|--|--|
| American Indian     | Race/Ethnicity 3% |  |  |
| African<br>American | 11%               |  |  |
| Asian               | 7%                |  |  |
| Filipino            | 10%               |  |  |
| Hispanic            | 66%               |  |  |
| Pacific<br>Islander | 1%                |  |  |
| White               | 2%                |  |  |
| Two or More         | 1%                |  |  |
| Not<br>Reported     | 0%                |  |  |



#### Student Learning

RA 071718





#### Yearly Graduation

Yearly Graduation



#### Advanced Placement

|       | Course Complete |      | Exams Taken |      | Exams Passed |      |  |
|-------|-----------------|------|-------------|------|--------------|------|--|
|       | School          | SUSD | School      | SUSD | School       | SUSD |  |
| 16-17 | 92%             | 94%  | 81%         | 84%  | 11%          | 19%  |  |
| 17-18 | 93%             | 94%  | 85%         | 85%  | 14%          | 16%  |  |

16-17

17-18

196

prelim

count

#### Earned Credits (Graduates)

|       | Edison High | Stockton USD |
|-------|-------------|--------------|
| 15-16 | 270         | 263          |
| 16-17 | 253         | 261          |
| 17-18 | 251         | <i>259</i>   |

## Discipline



#### Attendance

Chronic **Absenteeism**