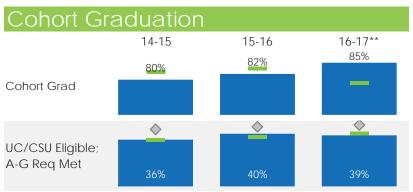

# **Edison High**

Comprehensive Academic Report

Stockton Unified School District



#### Demographics

2017-2018

| Enrollment          | 2143              |  |  |
|---------------------|-------------------|--|--|
| American Indian     | Race/Ethnicity 3% |  |  |
| African<br>American | 11%               |  |  |
| Asian               | 7%                |  |  |
| Filipino            | 10%               |  |  |
| Hispanic            | 66%               |  |  |
| Pacific<br>Islander | 1%                |  |  |
| White               | 2%                |  |  |
| Two or More         | 1%                |  |  |
| Not<br>Reported     | 0%                |  |  |



#### Student Learning

RA 071718





#### Yearly Graduation

Yearly Graduation



#### Advanced Placement

|       | Course Complete |      | Exams Taken |      | Exams Passed |      |  |
|-------|-----------------|------|-------------|------|--------------|------|--|
|       | School          | SUSD | School      | SUSD | School       | SUSD |  |
| 16-17 | 92%             | 94%  | 81%         | 84%  | 11%          | 19%  |  |
| 17-18 | 93%             | 94%  | 85%         | 85%  | 14%          | 16%  |  |

16-17

17-18

196

prelim

count

#### Earned Credits (Graduates)

|       | Edison High | Stockton USD |
|-------|-------------|--------------|
| 15-16 | 270         | 263          |
| 16-17 | 253         | 261          |
| 17-18 | 251         | <i>259</i>   |

## Discipline



#### Attendance

Chronic **Absenteeism**