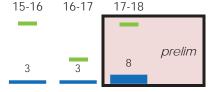

Graduation



#### Advanced Placement

|       | Course Complete |      | Exams Taken |      | Exams Passed |      |  |
|-------|-----------------|------|-------------|------|--------------|------|--|
|       | School          | SUSD | School      | SUSD | School       | SUSD |  |
| 16-17 | 92%             | 94%  | 81%         | 84%  | 11%          | 19%  |  |
| 17-18 | 93%             | 94%  | 85%         | 85%  | 14%          | 16%  |  |

16-17

17-18

196

prelim

count

#### Earned Credits (Graduates)

|       | Edison High | Stockton USD |
|-------|-------------|--------------|
| 15-16 | 270         | 263          |
| 16-17 | 253         | 261          |
| 17-18 | 251         | <i>259</i>   |

## Discipline



#### Attendance

Chronic **Absenteeism** 





#### **Expulsion** (count)



### **English Learners**







Edison High

2 RA 071718