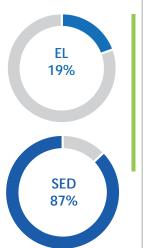

# **Edison High**

Comprehensive Academic Report

Stockton Unified School District



#### Demographics

2017-2018

| Enrollment          | 2143              |  |  |
|---------------------|-------------------|--|--|
| American Indian     | Race/Ethnicity 3% |  |  |
| African<br>American | 11%               |  |  |
| Asian               | 7%                |  |  |
| Filipino            | 10%               |  |  |
| Hispanic            | 66%               |  |  |
| Pacific<br>Islander | 1%                |  |  |
| White               | 2%                |  |  |
| Two or More         | 1%                |  |  |
| Not<br>Reported     | 0%                |  |  |



#### Student Learning

RA 071718





#### Yearly Graduation

Yearly Graduation



#### Advanced Placement

|       | Course Complete |      | Exams Taken |      | Exams Passed |      |  |
|-------|-----------------|------|-------------|------|--------------|------|--|
|       | School          | SUSD | School      | SUSD | School       | SUSD |  |
| 16-17 | 92%             | 94%  | 81%         | 84%  | 11%          | 19%  |  |
| 17-18 | 93%             | 94%  | 85%         | 85%  | 14%          | 16%  |  |

16-17

17-18

196

prelim

count

#### Earned Credits (Graduates)

|       | Edison High | Stockton USD |
|-------|-------------|--------------|
| 15-16 | 270         | 263          |
| 16-17 | 253         | 261          |
| 17-18 | 251         | <i>259</i>   |

## Discipline



####