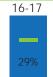

#### Yearly Graduation

Yearly Graduation



#### Advanced Placement

|       | Course Complete |      | Exams Taken |      | Exams Passed |      |  |
|-------|-----------------|------|-------------|------|--------------|------|--|
|       | School          | SUSD | School      | SUSD | School       | SUSD |  |
| 16-17 | 92%             | 94%  | 81%         | 84%  | 11%          | 19%  |  |
| 17-18 | 93%             | 94%  | 85%         | 85%  | 14%          | 16%  |  |

16-17

17-18

196

prelim

count

#### Earned Credits (Graduates)

|       | Edison High | Stockton USD |
|-------|-------------|--------------|
| 15-16 | 270         | 263          |
| 16-17 | 253         | 261          |
| 17-18 | 251         | <i>259</i>   |

## Discipline



#### Attendance

Chronic **Absenteeism** 





#### **Expulsion** (count)



### **English Learners**







Edison High

2 RA 071718