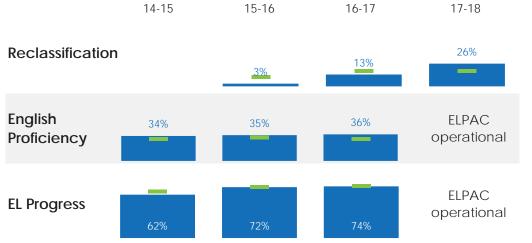

Placement

|       | Course Complete |      | Exams Taken |      | Exams Passed |      |  |
|-------|-----------------|------|-------------|------|--------------|------|--|
|       | School          | SUSD | School      | SUSD | School       | SUSD |  |
| 16-17 | 92%             | 94%  | 81%         | 84%  | 11%          | 19%  |  |
| 17-18 | 93%             | 94%  | 85%         | 85%  | 14%          | 16%  |  |

16-17

17-18

196

prelim

count

#### Earned Credits (Graduates)

|       | Edison High | Stockton USD |
|-------|-------------|--------------|
| 15-16 | 270         | 263          |
| 16-17 | 253         | 261          |
| 17-18 | 251         | <i>259</i>   |

## Discipline



#### Attendance

Chronic **Absenteeism** 





#### **Expulsion** (count)



### **English Learners**







Edison High

2 RA 071718